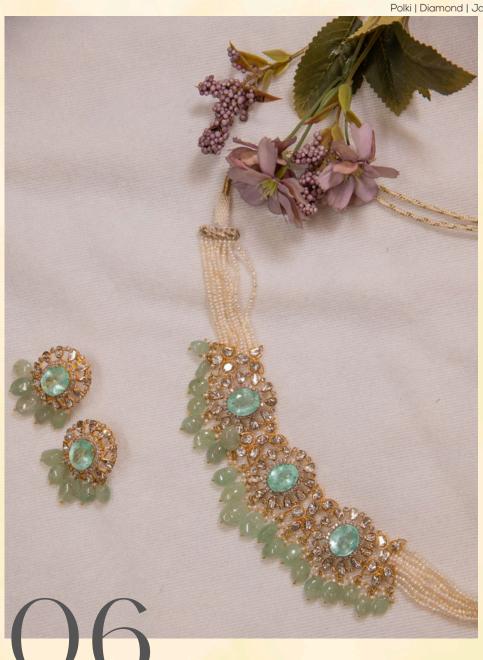

## RUSSIAN EMERALDS

Polki jewellery, with its raw, uncut diamonds, has long been admired for timeless its regal charm and elegance. When paired with striking Russian emeralds, the combination creates a captivating fusion of tradition and luxury. The vibrant green hue of the emeralds perfectly the unrefined complements brilliance of Polki diamonds, resulting in pieces that exude sophistication and opulence. Russian emeralds, known for their rich color and exquisite clarity, elevate the allure of Polki jewelry, making each piece a statement of unparalleled beauty and artistry. Whether for weddings or special occasions, Polki jewelry with Russian emeralds is the epitome royal grandeur and timeless elegance.