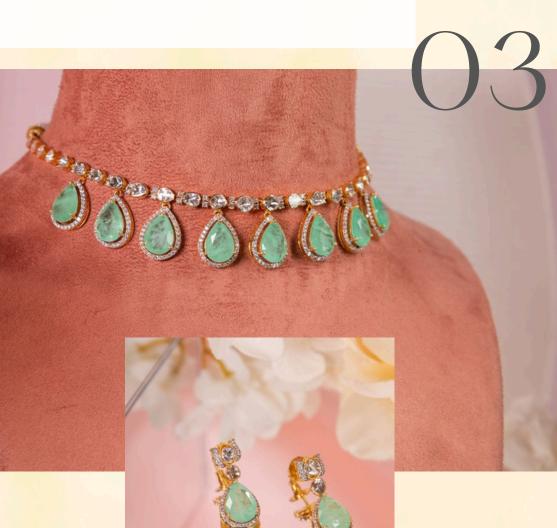

## RUSSIAN EMERALDS

Polki jewellery, with its raw, uncut diamonds, has long been admired for timeless its regal charm and elegance. When paired with striking Russian emeralds, the combination creates a captivating fusion of tradition and luxury. The vibrant green hue of the emeralds perfectly the unrefined complements brilliance of Polki diamonds, resulting in pieces that exude sophistication and opulence. Russian emeralds, known for their rich color and exquisite clarity, elevate the allure of Polki jewelry, making each piece a statement of unparalleled beauty and artistry. Whether for weddings or special occasions, Polki jewelry with Russian emeralds is the epitome royal grandeur and timeless elegance.