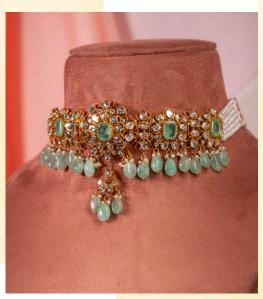

## RUSSIAN EMERALDS

Polki jewellery, with its raw, uncut diamonds, has long been admired for timeless its regal charm and elegance. When paired with striking Russian emeralds, the combination creates a captivating fusion of tradition and luxury. The vibrant green hue of the emeralds perfectly the unrefined complements brilliance of Polki diamonds, resulting in pieces that exude sophistication and opulence. Russian emeralds, known for their rich color and exquisite clarity, elevate the allure of Polki jewelry, making each piece a statement of unparalleled beauty and artistry. Whether for weddings or special occasions, Polki jewelry with Russian emeralds is the epitome royal grandeur and timeless elegance.