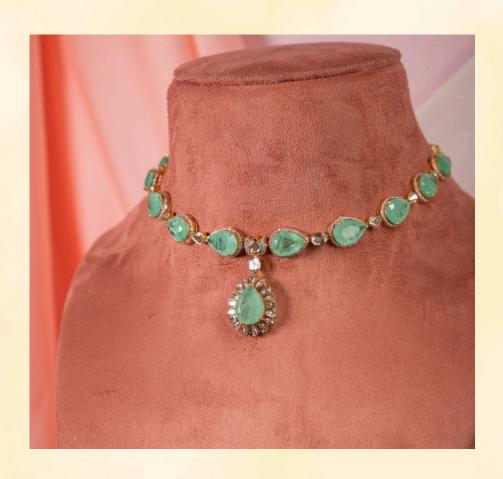

## RUSSIAN EMERALDS

Polki jewellery, with its raw, uncut diamonds, has long been admired for timeless its regal charm and elegance. When paired with striking Russian emeralds, the combination creates a captivating fusion of tradition and luxury. The vibrant green hue of the emeralds perfectly the unrefined complements brilliance of Polki diamonds, resulting in pieces that exude sophistication and opulence. Russian emeralds, known for their rich color and exquisite clarity, elevate the allure of Polki jewelry, making each piece a statement of unparalleled beauty and artistry. Whether for weddings or special occasions, Polki jewelry with Russian emeralds is the epitome royal grandeur and timeless elegance.