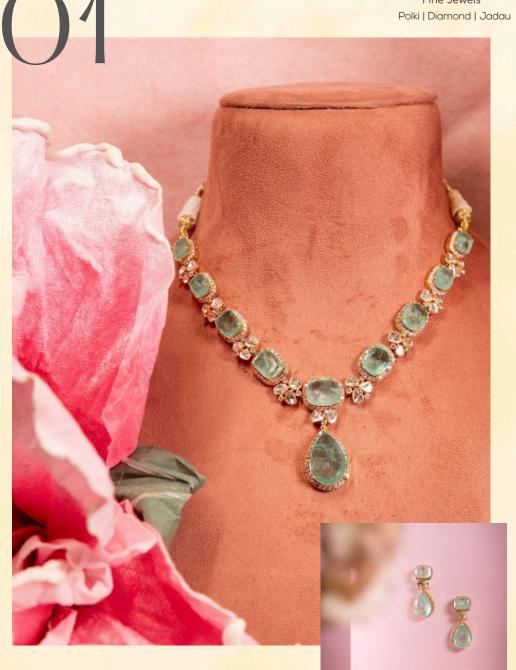

## RUSSIAN EMERALDS

Polki jewellery, with its raw, uncut diamonds, has long been admired for timeless its regal charm and elegance. When paired with striking Russian emeralds, the combination creates a captivating fusion of tradition and luxury. The vibrant green hue of the emeralds perfectly the unrefined complements brilliance of Polki diamonds, resulting in pieces that exude sophistication and opulence. Russian emeralds, known for their rich color and exquisite clarity, elevate the allure of Polki jewelry, making each piece a statement of unparalleled beauty and artistry. Whether for weddings or special occasions, Polki jewelry with Russian emeralds is the epitome royal grandeur and timeless elegance.