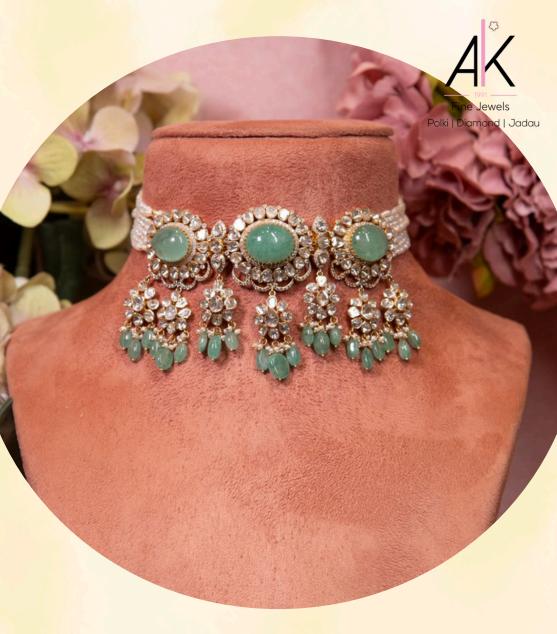

## RUSSIAN EMERALDS

Polki jewellery, with its raw, uncut diamonds, has long been admired for timeless its regal charm and elegance. When paired with striking Russian emeralds, the combination creates a captivating fusion of tradition and luxury. The vibrant green hue of the emeralds perfectly the unrefined complements brilliance of Polki diamonds, resulting in pieces that exude sophistication and opulence. Russian emeralds, known for their rich color and exquisite clarity, elevate the allure of Polki jewelry, making each piece a statement of unparalleled beauty and artistry. Whether for weddings or special occasions, Polki jewelry with Russian emeralds is the epitome royal grandeur and timeless elegance.