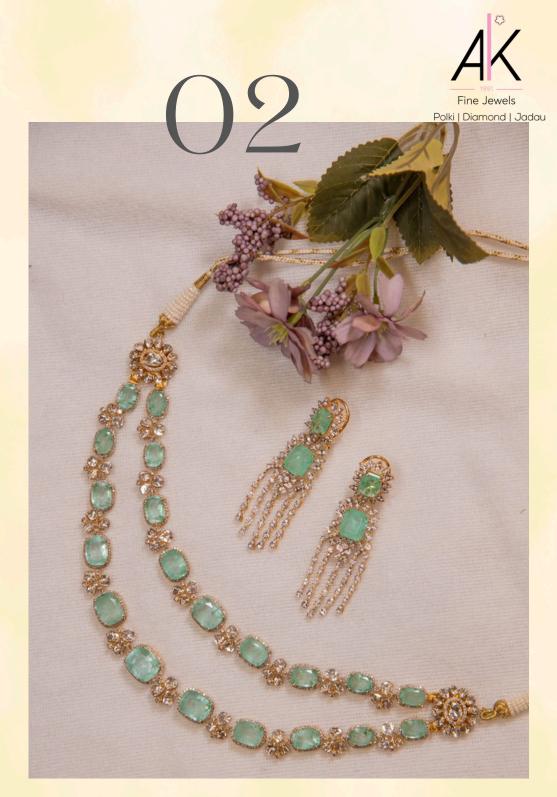

## RUSSIAN EMERALDS

Polki jewellery, with its raw, uncut diamonds, has long been admired for timeless its regal charm and elegance. When paired with striking Russian emeralds, the combination creates a captivating fusion of tradition and luxury. The vibrant green hue of the emeralds perfectly the unrefined complements brilliance of Polki diamonds, resulting in pieces that exude sophistication and opulence. Russian emeralds, known for their rich color and exquisite clarity, elevate the allure of Polki jewelry, making each piece a statement of unparalleled beauty and artistry. Whether for weddings or special occasions, Polki jewelry with Russian emeralds is the epitome royal grandeur and timeless elegance.