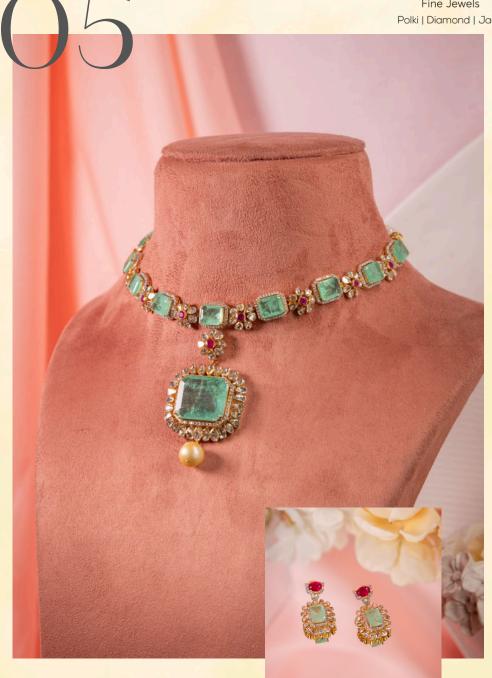

## RUSSIAN EMERALDS

Polki jewellery, with its raw, uncut diamonds, has long been admired for timeless its regal charm and elegance. When paired with striking Russian emeralds, the combination creates a captivating fusion of tradition and luxury. The vibrant green hue of the emeralds perfectly the unrefined complements brilliance of Polki diamonds, resulting in pieces that exude sophistication and opulence. Russian emeralds, known for their rich color and exquisite clarity, elevate the allure of Polki jewelry, making each piece a statement of unparalleled beauty and artistry. Whether for weddings or special occasions, Polki jewelry with Russian emeralds is the epitome royal grandeur and timeless elegance.