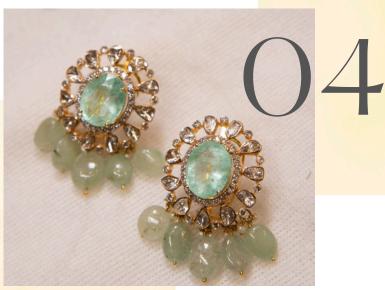

## RUSSIAN EMERALDS

Polki jewellery, with its raw, uncut diamonds, has long been admired for timeless its regal charm and elegance. When paired with striking Russian emeralds, the combination creates a captivating fusion of tradition and luxury. The vibrant green hue of the emeralds perfectly the unrefined complements brilliance of Polki diamonds, resulting in pieces that exude sophistication and opulence. Russian emeralds, known for their rich color and exquisite clarity, elevate the allure of Polki jewelry, making each piece a statement of unparalleled beauty and artistry. Whether for weddings or special occasions, Polki jewelry with Russian emeralds is the epitome royal grandeur and timeless elegance.